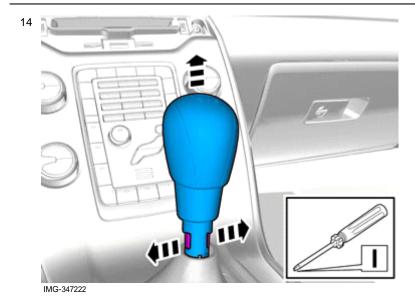

Volvo Car Corporation Gothenburg, Sweden

Remove the screws.

Remove the screws.

Cars with manual transmissions

Volvo Car Corporation Gothenburg, Sweden

13

Release the catch which is located inside the gear lever boot.