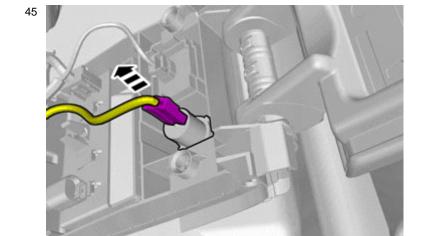

#### Caution!

The number of connectors can vary depending on the vehicle's equipment level.

Disconnect the connectors.

© Volvo Car Corporation

Parking assistance camera wide angle front (2013w46-)- 31414547 - V1.0