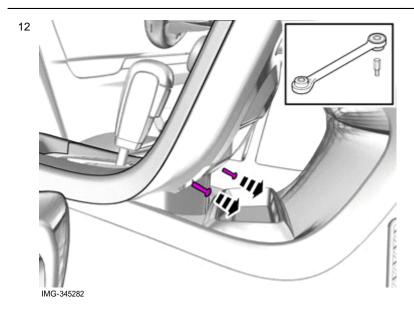

Volvo Car Corporation Gothenburg, Sweden

Remove the screws.

Remove the screws.

Cars with manual transmissions

Volvo Car Corporation Gothenburg, Sweden

13

Release the catch which is located inside the gear lever boot.