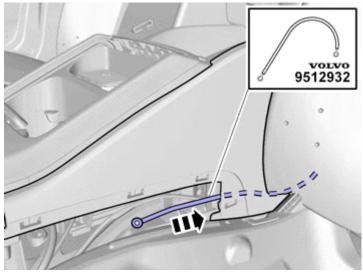

#### Note!

Do not yet tighten the clamps.

Route the cable harness to the existing cable harness.

IMG-345859