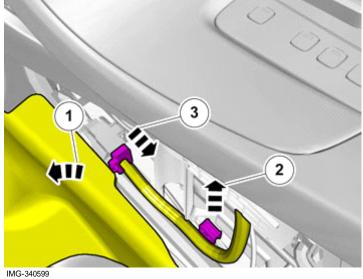

11019-3400

19

- 1. Fold the carpet to the side.
- 2. Unhook the clip(s).
- 3. Disconnect the connector.

20

© Volvo Car Corporation

21

IMG-353602