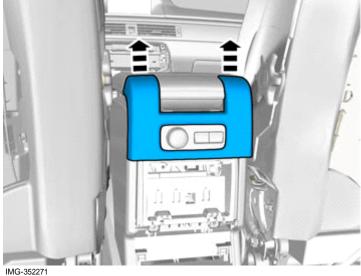

IMG-345747

Cars with automatic transmissions

Volvo Car Corporation Gothenburg, Sweden

Release the shift-lock function.

Remove the panel.

Volvo Car Corporation Gothenburg, Sweden

18

Remove the panel.