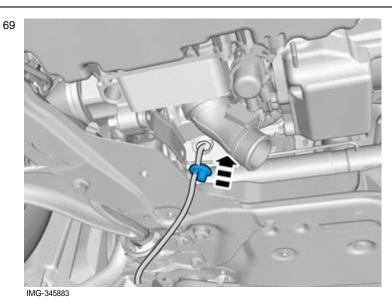

#### Caution!

Take extra care when handling the component.

Pull the wiring through.

Use: 1161427, Low temperature grease

IMG-353681

© Volvo Car Corporation

Volvo Car Corporation Gothenburg, Sweden

#### Removal

IMG-353376

71

Release the catches.

Volvo Car Corporation Gothenburg, Sweden

IMG-353378

73

Disconnect the connector.