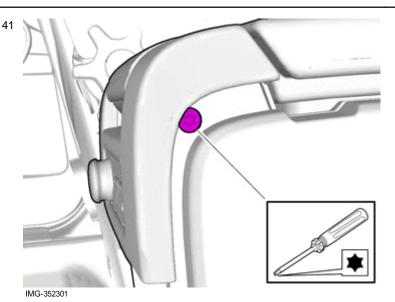

Volvo Car Corporation Gothenburg, Sweden

Remove the screws.

Remove the screws.

Cars with manual transmissions

Volvo Car Corporation Gothenburg, Sweden

13

Release the catch which is located inside the gear lever boot.