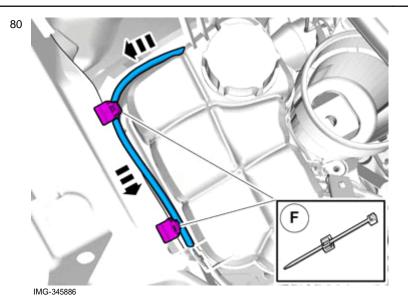

#### Note!

Do not yet tighten the clamps.

Route the cable harness to the existing cable harness.

© Volvo Car Corporation

82

Parking assistance camera wide angle front (2013w46-)- 31414547 - V1.0

Volvo Car Corporation Gothenburg, Sweden