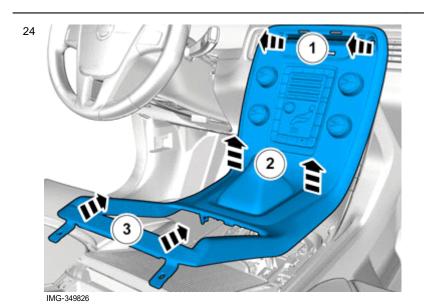

11019-3400

19

- 1. Fold the carpet to the side.
- 2. Unhook the clip(s).
- 3. Disconnect the connector.

20

© Volvo Car Corporation

21

IMG-353602