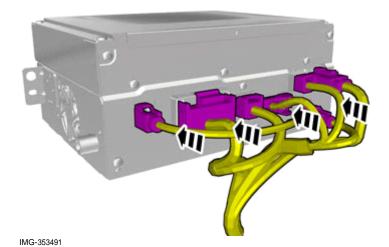

#### Caution!

The number of connectors can vary depending on the vehicle's equipment level.

Disconnect the connectors.

© Volvo Car Corporation

Parking assistance camera wide angle front (2013w46-)- 31414547 - V1.0