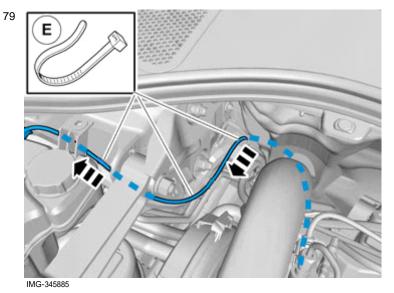

#### Note!

Do not yet tighten the clamps.

Route the cable harness to the existing cable harness.