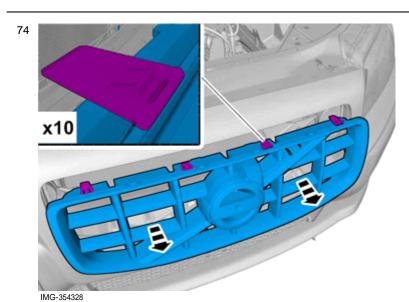

#### Removal

63

Remove the clips.

Remove the screws.

Volvo Car Corporation Gothenburg, Sweden

IMG-345879