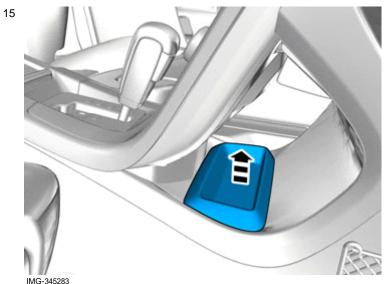

IMG-345747

Cars with automatic transmissions

Volvo Car Corporation Gothenburg, Sweden

Release the shift-lock function.

Remove the panel.

Volvo Car Corporation Gothenburg, Sweden

18

Remove the panel.