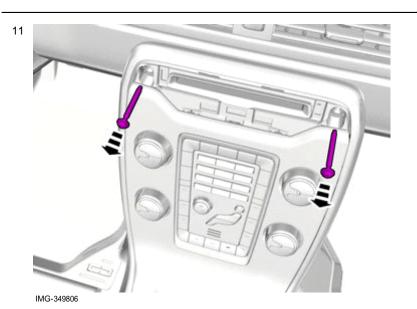

Volvo Car Corporation Gothenburg, Sweden

Remove the screws.

Remove the screws.

Cars with manual transmissions

Volvo Car Corporation Gothenburg, Sweden

13

Release the catch which is located inside the gear lever boot.