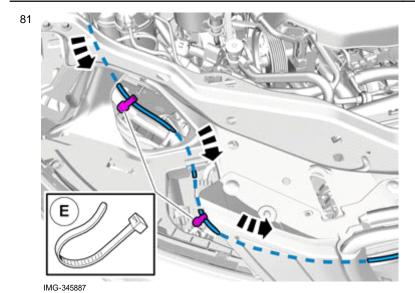

#### Note!

Do not yet tighten the clamps.

Route the cable harness to the existing cable harness.

© Volvo Car Corporation

82

Parking assistance camera wide angle front (2013w46-)- 31414547 - V1.0

Volvo Car Corporation Gothenburg, Sweden

Note!

Do not yet tighten the clamps.

Volvo Car Corporation Gothenburg, Sweden

85