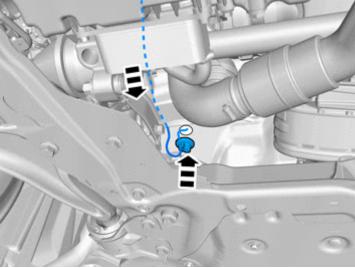

#### Caution!

Make sure to locate the wiring in such a way that any damage caused by heat or excessive wear is avoided.

Insert the cable in to the passenger compartment, adjust the cable length out into the engine compartment and secure the rubber grommet.