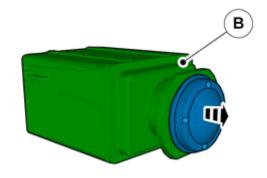

#### Caution!

Take extra care when handling the component.

Pull the wiring through.

Use: 1161427, Low temperature grease

IMG-353681

© Volvo Car Corporation

Volvo Car Corporation Gothenburg, Sweden