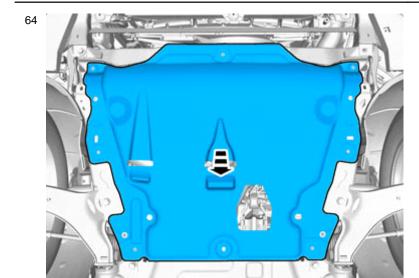

#### Removal

63

Remove the clips.

Remove the screws.

Volvo Car Corporation Gothenburg, Sweden

IMG-345879