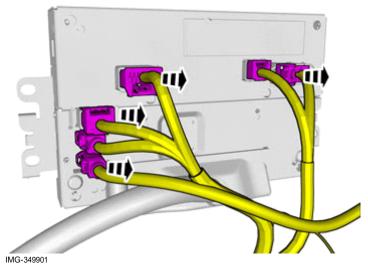

#### Caution!

The number of connectors can vary depending on the vehicle's equipment level.

Disconnect the connectors.

© Volvo Car Corporation

Parking assistance camera wide angle front (2013w46-)- 31414547 - V1.0