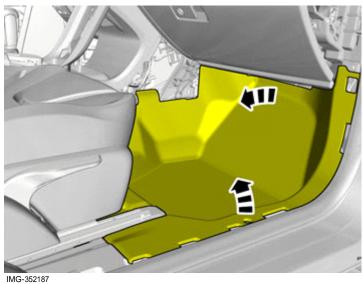

#### Removal

IMG-352186

Volvo Car Corporation Gothenburg, Sweden

56

Fold the carpet to the side.

57

Fold the insulation to one side.

Locate the rubber grommet under the insulation and press it out.