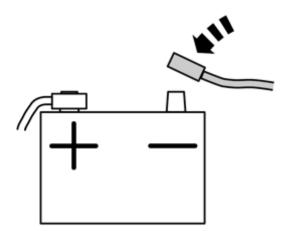

#### Conditions

2

Set the ignition key to position 0.

Remove the battery's negative cable.

Volvo Car Corporation Gothenburg, Sweden

3

IMG-363036

Reinstall the battery's negative cable.

IMG-336901

Download software (application) for the accessory's function according to the service information in VIDA.

Order and download software according to: 31288598