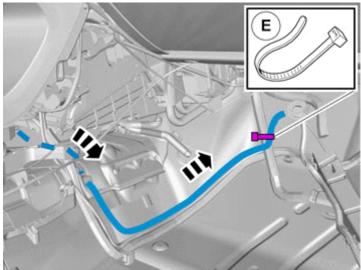

#### Note!

Do not yet tighten the clamps.

Route the cable harness to the existing cable harness.

IMG-345859