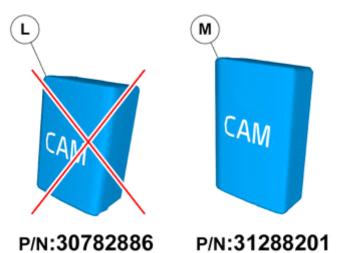

# Parking assistance camera wide angle front (2013w46-)

Volvo Car Corporation Gothenburg, Sweden

| Materials              |             |
|------------------------|-------------|
| Designation            | Part number |
| Low temperature grease | 1161427     |