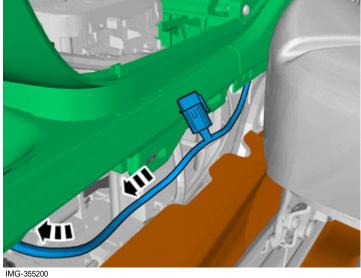

© Volvo Car Corporation

Volvo Car Corporation Gothenburg, Sweden

49

IMG-355175

Tear off the excess foam tape.

50

Route the cable harness to the existing cable harness.

51

Route the cable harness to the existing cable harness.

Install the cable.

Pull the wiring through.

Volvo Car Corporation Gothenburg, Sweden

IMG-355206

IMG-345863

53

Connect the connectors.