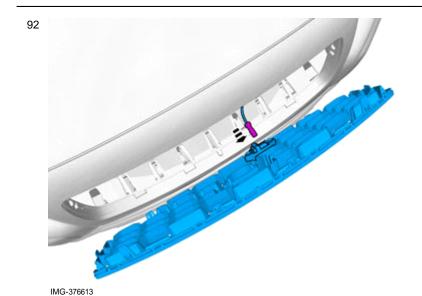

IMG-376680 © Volvo Car Corporation

Volvo Car Corporation Gothenburg, Sweden

Install the screws.

IMG-376597

Connect the connector.

Volvo Car Corporation Gothenburg, Sweden

93

Reinstall the removed parts in reverse order.