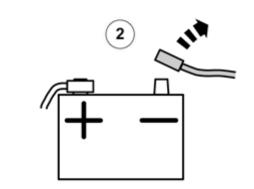

#### Conditions

2

Set the ignition key to position 0.

Remove the battery's negative cable.

Volvo Car Corporation Gothenburg, Sweden

3

IMG-363036

Reinstall the battery's negative cable.

IMG-336901

Download software (application) for the accessory's function according to the service information in VIDA.

Order and download software according to: 31288598