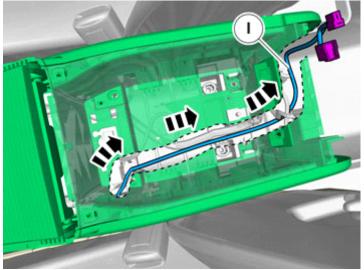

#### Caution!

Make sure that no part of the wiring harness is trapped.

Facilitate cable routing by temporarily raising the floor bracket using a socket or similar.

Pull the wiring through.

IMG-355161

Connect the connectors.