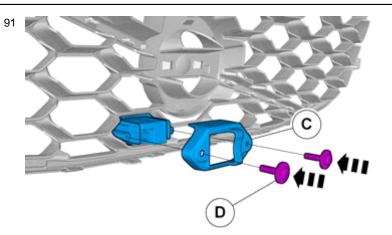

IMG-376680 © Volvo Car Corporation

Volvo Car Corporation Gothenburg, Sweden

Install the screws.

IMG-376597

Connect the connector.

Volvo Car Corporation Gothenburg, Sweden

93

Reinstall the removed parts in reverse order.