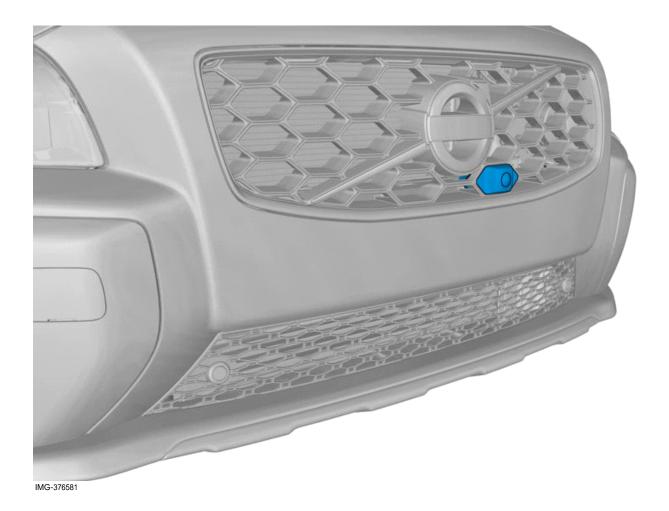

Volvo Car Corporation Gothenburg, Sweden

Instruction No 31414547

Version 1.0 Part. No. 31339994

# Parking assistance camera wide angle front (2013w46-)





Volvo Car Corporation Gothenburg, Sweden

| Materials              |             |
|------------------------|-------------|
| Designation            | Part number |
| Low temperature grease | 1161427     |







Volvo Car Corporation Gothenburg, Sweden

#### Information

1

Read through all of the instructions before starting installation.

Notifications and warning texts are for your safety and to minimise the risk of something breaking during installation.

Ensure that all tools stated in the instructions are available before starting installation.

Certain steps in the instructions are only presented in the form of images. Explanatory text is also given for more complicated steps.

In the event of any problems with the instructions or the accessory, contact your local Volvo dealer.