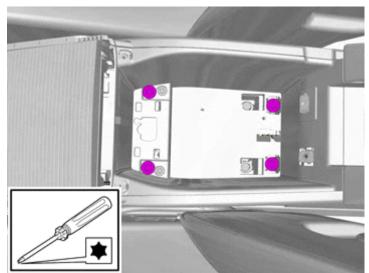

#### Removal

63

Remove the clips.

Remove the screws.

Volvo Car Corporation Gothenburg, Sweden

IMG-345879