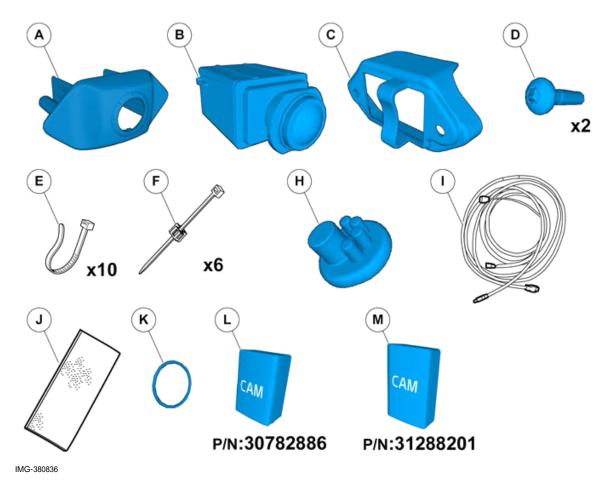

# Parking assistance camera wide angle front (2013w46-)

Volvo Car Corporation Gothenburg, Sweden

| Materials              |             |
|------------------------|-------------|
| Designation            | Part number |
| Low temperature grease | 1161427     |