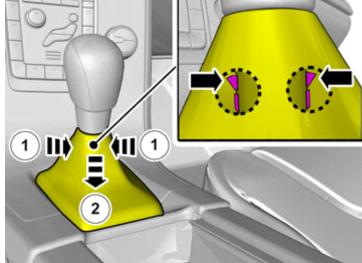

Volvo Car Corporation Gothenburg, Sweden

Remove the screws.

Remove the screws.

Cars with manual transmissions

Volvo Car Corporation Gothenburg, Sweden

13

Release the catch which is located inside the gear lever boot.