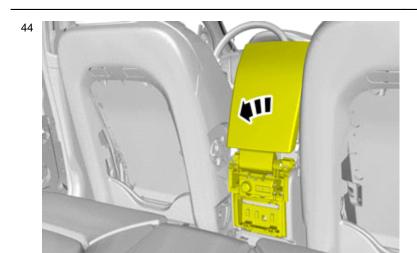

Remove the panel.

IMG-349876

Remove the screws.

Remove the panel.

35

#### Caution!

The number of connectors can vary depending on the vehicle's equipment level.

Disconnect the connectors.

© Volvo Car Corporation

Parking assistance camera wide angle front (2013w46-)- 31414547 - V1.0