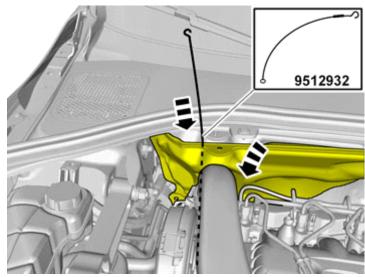

#### Note!

Do not yet tighten the clamps.

Route the cable harness to the existing cable harness.

IMG-345859