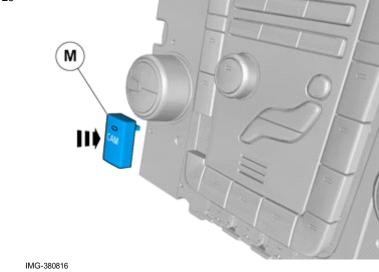

# Parking assistance camera wide angle front (2013w46-)

Volvo Car Corporation Gothenburg, Sweden

| Materials              |             |
|------------------------|-------------|
| Designation            | Part number |
| Low temperature grease | 1161427     |