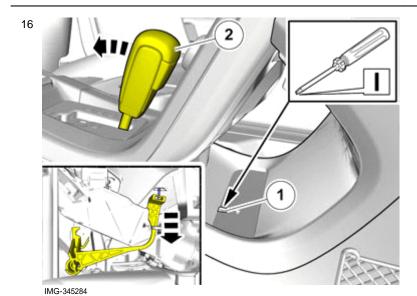

#### Removal

4

Remove the panel.

Volvo Car Corporation Gothenburg, Sweden

5

Remove the weatherstrip.

IMG-354315

6

Remove the panel.

IMG-354318

7

Remove the panel.

Volvo Car Corporation Gothenburg, Sweden

IMG-344930

Remove the panel.

© Volvo Car Corporation