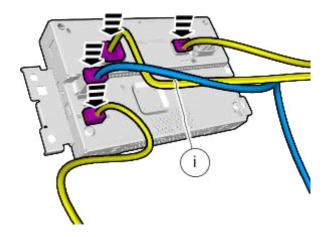

Route the cable harness to the existing cable harness.

Install the cable.

Pull the wiring through.

Volvo Car Corporation Gothenburg, Sweden

IMG-355206

IMG-345863

53

Connect the connectors.

#### Note!

Do not yet tighten the clamps.

Route the cable harness to the existing cable harness.

IMG-345859