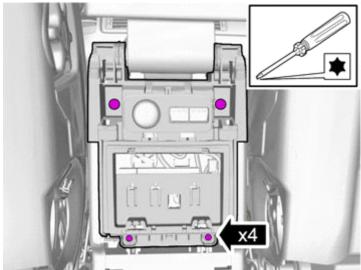

Volvo Car Corporation Gothenburg, Sweden

Remove the screws.

Remove the screws.

Cars with manual transmissions

Volvo Car Corporation Gothenburg, Sweden

13

Release the catch which is located inside the gear lever boot.

IMG-345747

Cars with automatic transmissions

Volvo Car Corporation Gothenburg, Sweden

Release the shift-lock function.

Remove the panel.

Volvo Car Corporation Gothenburg, Sweden

18

Remove the panel.