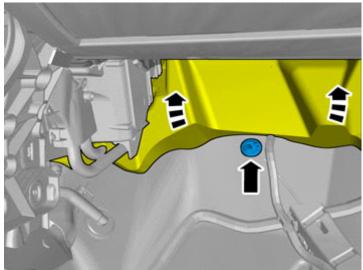

#### Removal

IMG-352186

Volvo Car Corporation Gothenburg, Sweden

56

Fold the carpet to the side.

57

Fold the insulation to one side.

Locate the rubber grommet under the insulation and press it out.

#### **Accessory installation**

Volvo Car Corporation Gothenburg, Sweden

58