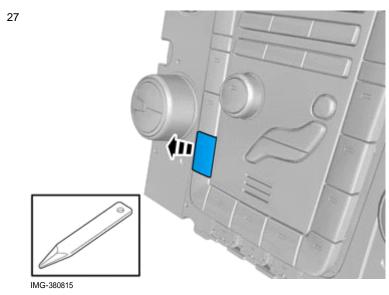

# Installation instructions, accessories

Volvo Car Corporation Gothenburg, Sweden

Detach the panel.

Disconnect the connector.

**Accessory installation** 

Volvo Car Corporation Gothenburg, Sweden

46

IMG-350072