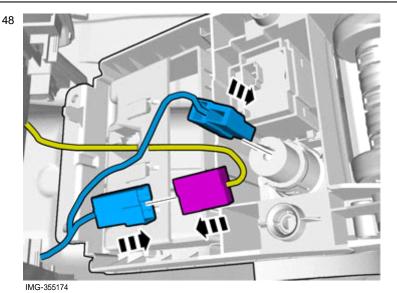

#### Caution!

Make sure that no part of the wiring harness is trapped.

Facilitate cable routing by temporarily raising the floor bracket using a socket or similar.

Pull the wiring through.

IMG-355161

Connect the connectors.