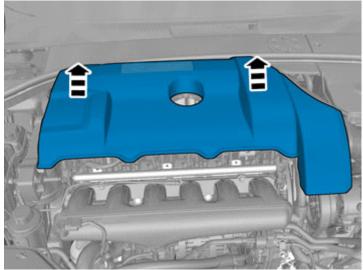

#### Removal

IMG-352186

Volvo Car Corporation Gothenburg, Sweden

56

Fold the carpet to the side.

57

Fold the insulation to one side.

Locate the rubber grommet under the insulation and press it out.