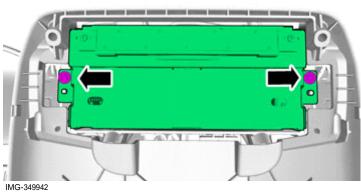

Volvo Car Corporation Gothenburg, Sweden

Remove the screws.

Remove the screws.

Cars with manual transmissions

Volvo Car Corporation Gothenburg, Sweden

13

Release the catch which is located inside the gear lever boot.