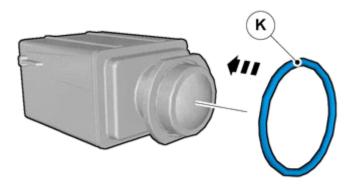

#### Caution!

Take extra care when handling the component.

Pull the wiring through.

Use: 1161427, Low temperature grease

IMG-353681

© Volvo Car Corporation

Volvo Car Corporation Gothenburg, Sweden