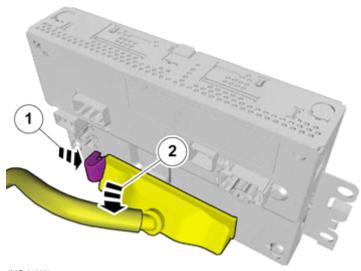

#### Caution!

Take extra care when handling the component.

Pull the wiring through.

Use: 1161427, Low temperature grease

IMG-353681

© Volvo Car Corporation

Volvo Car Corporation Gothenburg, Sweden