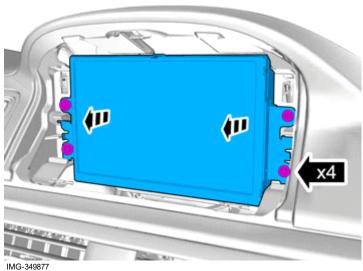

the clip(s).
- 3. Disconnect the connector.

20



© Volvo Car Corporation



21

IMG-353602

# Installation instructions, accessories

Volvo Car Corporation Gothenburg, Sweden

Remove the screws.



Remove the panel.

Vehicles with the 4C system.



Volvo Car Corporation Gothenburg, Sweden



IMG-345317

Disconnect the connector.

#### All vehicles



#### Caution!

Be careful not to damage the catches.

Remove the panel.



Volvo Car Corporation Gothenburg, Sweden



Remove the screws.







Volvo Car Corporation Gothenburg, Sweden

#### **Accessory installation**





IMG-380819





#### Removal



Volvo Car Corporation Gothenburg, Sweden

30



Remove the screws.



31



32

Disconnect the connectors.





Volvo Car Corporation Gothenburg, Sweden



Remove the panel.



IMG-349876



Remove the screws.

Remove the panel.

35



#### Caution!

The number of connectors can vary depending on the vehicle's equipment level.

Disconnect the connectors.

© Volvo Car Corporation

Parking assistance camera wide angle front (2013w46-)- 31414547 - V1.0



Volvo Car Corporation Gothenburg, Sweden





IMG-349903

37





Volvo Car Corporation Gothenburg, Sweden

38



Remove the screws.

IMG-353511





Remove the panel.





Remove the panel.



Volvo Car Corporation Gothenburg, Sweden



Remove the screws.

On both sides.





Remove the panel.





Remove the screws.

IMG-350026 © Volvo Car Corporation

Parking assistance camera wide angle front (2013w46-)- 31414547 - V1.0



IMG-349999

IMG-349992

# Installation instructions, accessories

Volvo Car Corporation Gothenburg, S