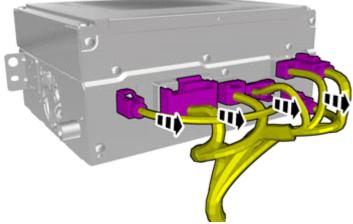

#### Caution!

The number of connectors can vary depending on the vehicle's equipment level.

Disconnect the connectors.

© Volvo Car Corporation

Parking assistance camera wide angle front (2013w46-)- 31414547 - V1.0