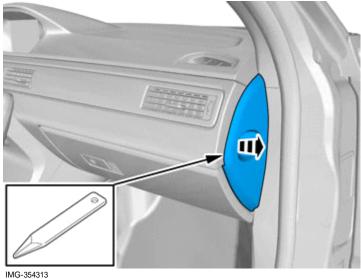

#### Removal

4

Remove the panel.

Volvo Car Corporation Gothenburg, Sweden

5

Remove the weatherstrip.

IMG-354315

6